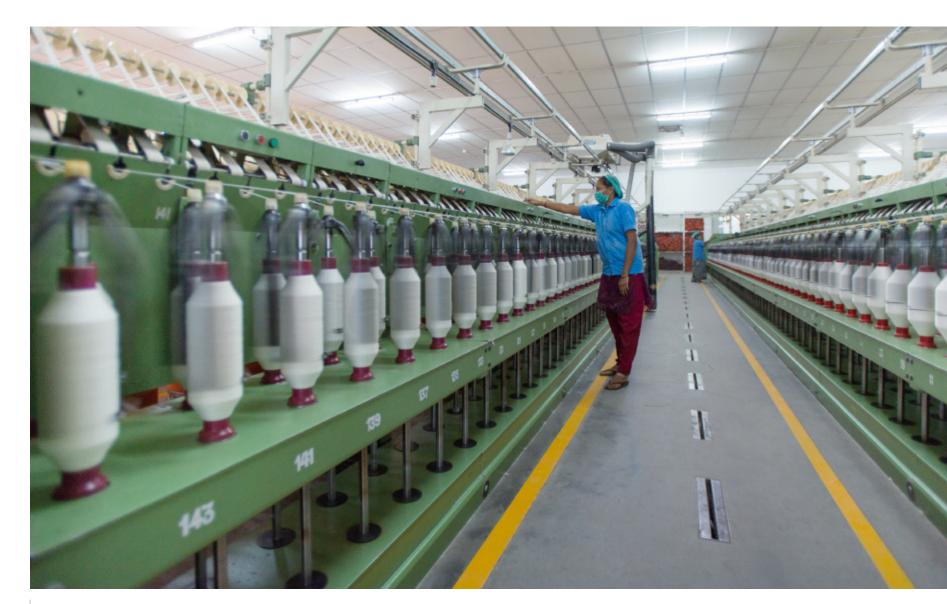

# **SCM Spinning Mills**

SCM Spinning Mills carve a niche in producing Auto coned SIRO cleared cotton yarns for both normal and organic range of Warp and Hosiery applications. The complete process of producing the superior quality yarn includes from a contemporary blow-room and advanced machines for carding, combing and drawing, to high-end cone Winding machinery and Autoconer.

**Spinning** 

The finest combed cotton yarn is produced from our spinning division. With 28 combing machines, 45 ring frames and 20 Auto Coner machinery, the spinning unit uses organic cotton to produce high-quality yarn.

The state-of-the-art machinery helps in achieving superior quality organic cotton yarn from counts Ne 20's to Ne 60's. We also produce yarn blends from counts Ne 20's to Ne 50's.