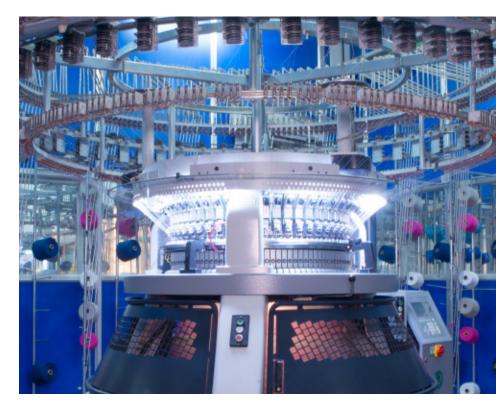

# **SCM Knitting Mills**

SCM Knitting Mills is spread over a vast area with highly integrated infrastructure manufacturing knitted fabrics and have been tirelessly striving towards newer horizons and growing consistently with each passing year. Keeping pace with modernization and rapid technological development in the field of ring knitting, we strive to be the best in market.

# **Knitting**

The hi-tech machineries from Germany and Italy help us creating Rib, Interlock and Fancy designs. Interlock, Drop Interlock and Auto Stripes are facilitated with highly-automated Spanish machines. Taiwanese machines for Rib and Wheel Jacquard with Lycra, Japanese Collar knitting machines to knit all types of flat knit collars and machines from Singapore for Jersey with three thread conversion.