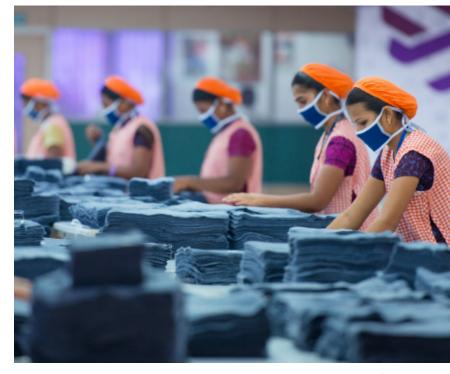

# **Stitching**

It is a process that requires a high degree of dexterity and astute precision. To ensure this, we have a team of skilled personnel who work towards stitching perfection with 6500 imported sewing machines. There are 40 production lines maintained as per the guidance of Kurt Salmon Associates, the renowned global Management Consultancy, which sets us apart.