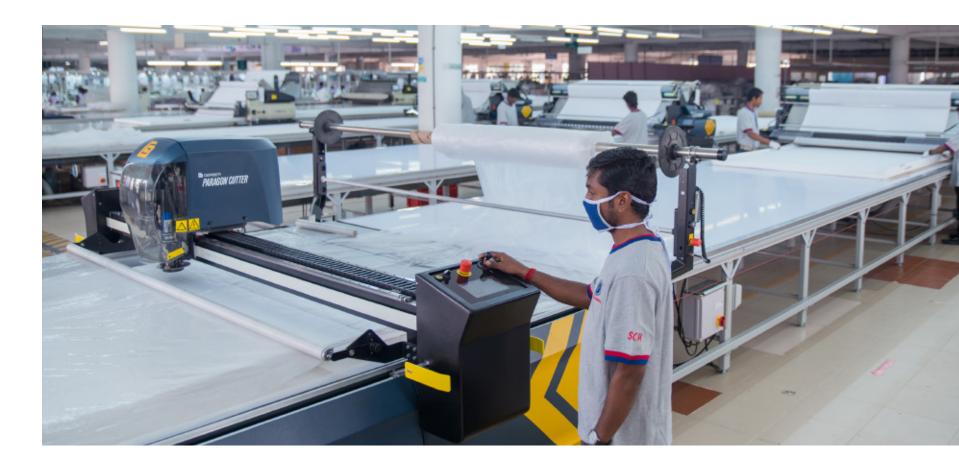

# **Cutting & Spreading**

The latest Cutting Systems from the USA, with CAD, CAM, CAS, exclusive Plotting facilities and Band Knife Cutting Machines from Japan, Korea and Germany are the highlights of this division. Our automatic spreading machines enable the spreading of tubular, open-width and woven fabrics.