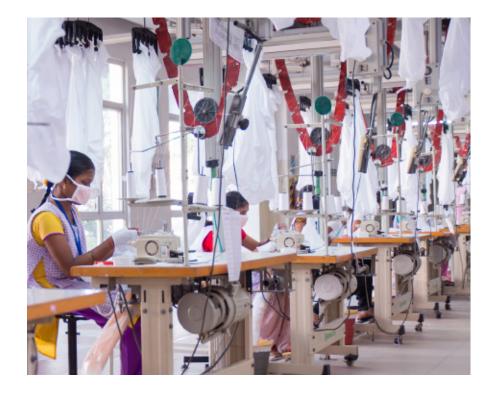

# **Stitching**

It is a process that requires a high degree of dexterity and astute precision. To ensure this, we have a team of skilled personnel who work towards stitching perfection with 6500 imported sewing machines. There are 40 production lines maintained as per the guidance of Kurt Salmon Associates, the renowned global Management Consultancy, which sets us apart.