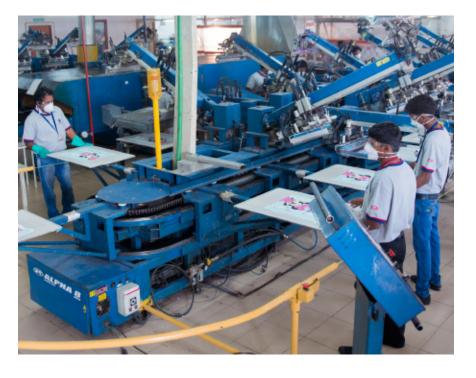

# Our trendy print designs leave inspiring impression that comply

**Printing** 

with the ever changing trends and needs of the customer. To offer a complete range of print options, we have installed state-of-the-art placement printing machines which facilitate various types of prints like reactive, discharge, pigment, plastisol, high density, flock, rubber etc.