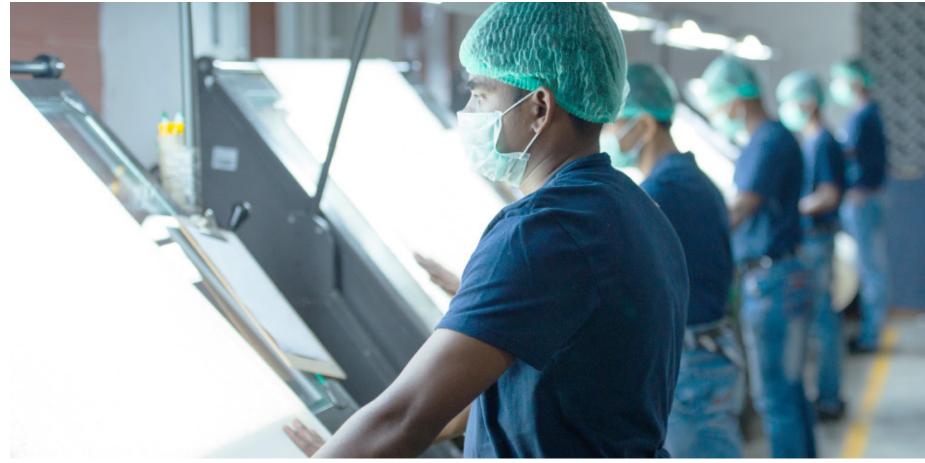

# **Cutting & Spreading**

The latest Cutting Systems from the USA, with CAD, CAM, CAS, exclusive Plotting facilities and Band Knife Cutting Machines from Japan, Korea and Germany are the highlights of this division. Our automatic spreading machines enable the spreading of tubular, open-width and woven fabrics.

## **Finishing & Checking**

Oil fired boilers provide steam at required temperatures for pressing and drying. For shirts and trousers, a separate pressing facility has been allocated. The garment is then completely checked for defects. Japanese Needle detector machines have been installed for 100% metal-free products.