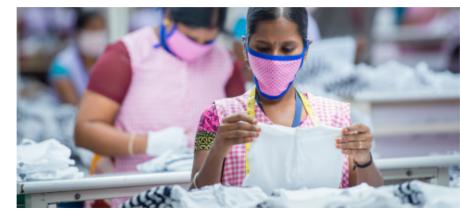

# **Stitching**

It is a process that requires a high degree of dexterity and astute precision. To ensure this, we have a team of skilled personnel who work towards stitching perfection with 6500 imported sewing machines. There are 40 production lines maintained as per the guidance of Kurt Salmon Associates, the renowned global Management Consultancy, which sets us apart.