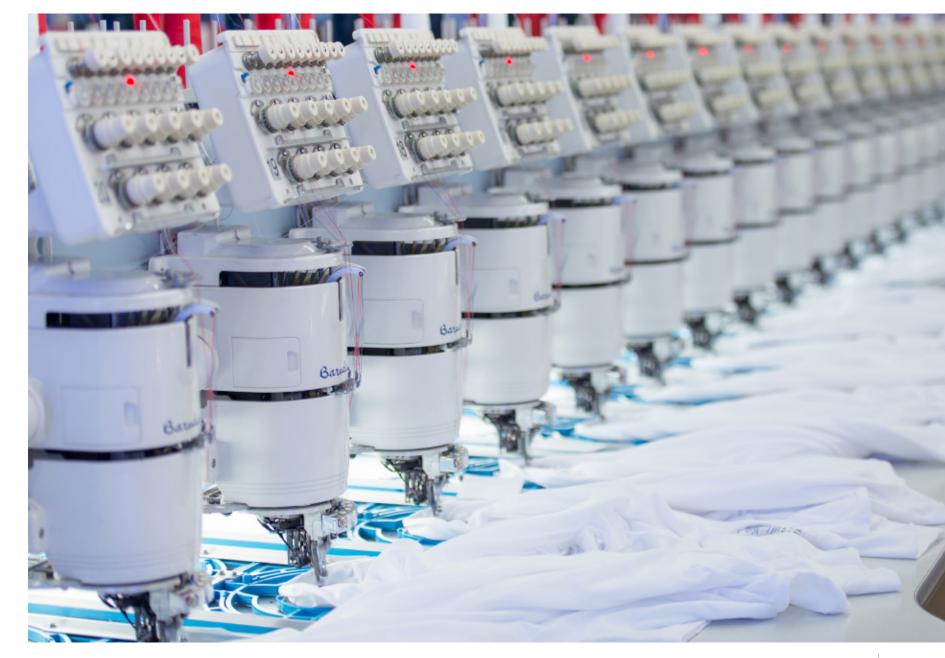

# **Embroidery**

Enabling intricate designs, our embroidery division is housed with 24 imported machines from Germany, China & Japan. Equipped with 326 heads, these machines are capable of delivering nearly 11.1 million stitches per day.