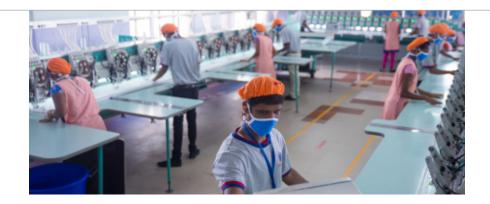

# **Stitching**

It is a process that requires a high degree of dexterity and astute precision. To ensure this, we have a team of skilled personnel who work towards stitching perfection with 6500 imported sewing machines. There are 40 production lines maintained as per the guidance of Kurt Salmon Associates, the renowned global Management Consultancy, which sets us apart.