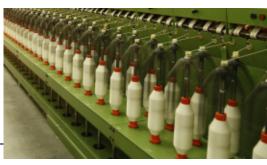

# **SCM Spinning Mills**

SCM Spinning Mills carve a niche in producing Auto coned SIRO cleared cotton yarns for both normal and organic range of Warp and Hosiery applications. The complete process of producing the superior quality yarn includes from a contemporary blow-room and advanced machines for carding, combing and drawing, to high-end cone Winding machinery and Autoconer.

**Spinning** 

The finest combed cotton yarn is produced from our spinning division. With 28 combing machines, 45 ring frames and 20 Auto Coner machinery, the spinning unit uses organic cotton to produce high-quality yarn.

The state-of-the-art machinery helps in achieving superior quality organic cotton yarn from counts Ne 20's to Ne 60's. We also produce yarn blends from counts Ne 20's to Ne 50's.