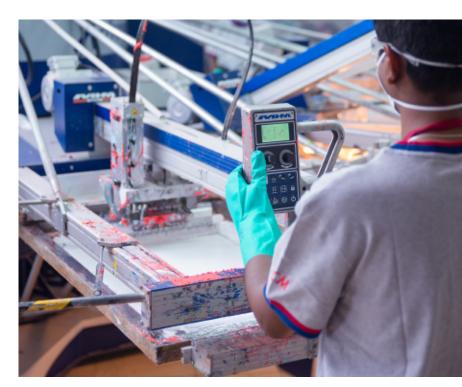

# Our trendy print designs leave inspiring impression that comply

**Printing** 

with the ever changing trends and needs of the customer. To offer a complete range of print options, we have installed state-of-the-art placement printing machines which facilitate various types of prints like reactive, discharge, pigment, plastisol, high density, flock, rubber etc.