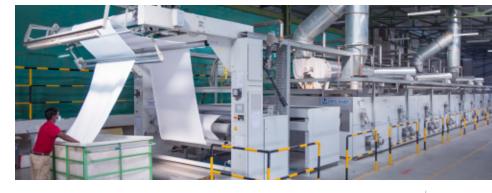

## **Finishing & Checking**

Oil fired boilers provide steam at required temperatures for pressing and drying. For shirts and trousers, a separate pressing facility has been allocated. The garment is then completely checked for defects. Japanese Needle detector machines have been installed for 100% metal-free products.

# Our trendy print designs leave inspiring impression that comply

**Printing** 

with the ever changing trends and needs of the customer. To offer a complete range of print options, we have installed state-of-the-art placement printing machines which facilitate various types of prints like reactive, discharge, pigment, plastisol, high density, flock, rubber etc.