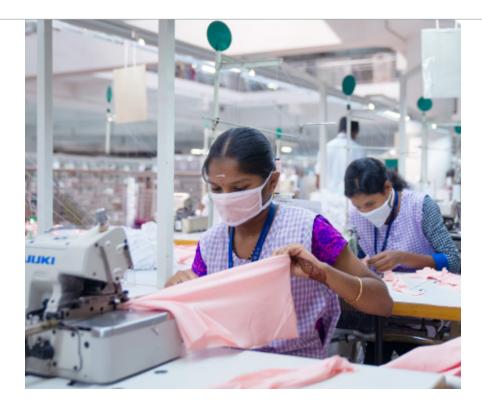

# **Stitching**

It is a process that requires a high degree of dexterity and astute precision. To ensure this, we have a team of skilled personnel who work towards stitching perfection with 6500 imported sewing machines. There are 40 production lines maintained as per the guidance of Kurt Salmon Associates, the renowned global Management Consultancy, which sets us apart.